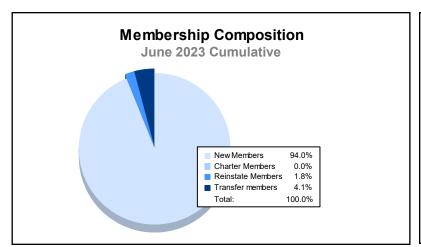

District 106 B As of June 2023 Cumulative

| Year      | New<br>Clubs | Dropped<br>Clubs | Gain/<br>Loss<br>Clubs | New<br>Members | Charter<br>Members | Reinstate<br>Members | Transfer<br>Members | Total<br>Member<br>Added | Total<br>Members<br>Dropped | Gain/<br>Loss<br>Members |
|-----------|--------------|------------------|------------------------|----------------|--------------------|----------------------|---------------------|--------------------------|-----------------------------|--------------------------|
| 2018-2019 | 0            | 1                | -1                     | 192            | 1                  | 1                    | 5                   | 199                      | 259                         | -60                      |
| 2019-2020 | 0            | 0                | 0                      | 135            | 1                  | 1                    | 4                   | 141                      | 234                         | -93                      |
| 2020-2021 | 0            | 1                | -1                     | 74             | 0                  | 1                    | 2                   | 77                       | 226                         | -149                     |
| 2021-2022 | 0            | 1                | -1                     | 188            | 2                  | 1                    | 13                  | 204                      | 227                         | -23                      |
| 2022-2023 | 0            | 3                | -3                     | 204            | 0                  | 4                    | 9                   | 217                      | 202                         | 15                       |
| Average   | 0            | 1                | -1                     | 159            | 1                  | 2                    | 7                   | 168                      | 230                         | -62                      |