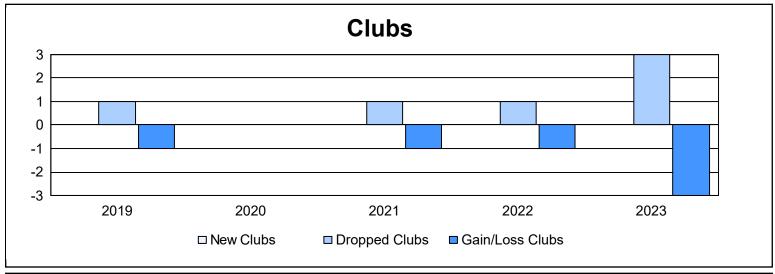

District 106 B As of June 2023 Cumulative

| Year      | New<br>Clubs | Dropped<br>Clubs | Gain/<br>Loss<br>Clubs | New<br>Members | Charter<br>Members | Reinstate<br>Members | Transfer<br>Members | Total<br>Member<br>Added | Total<br>Members<br>Dropped | Gain/<br>Loss<br>Members |
|-----------|--------------|------------------|------------------------|----------------|--------------------|----------------------|---------------------|--------------------------|-----------------------------|--------------------------|
| 2018-2019 | 0            | 1                | -1                     | 192            | 1                  | 1                    | 5                   | 199                      | 259                         | -60                      |
| 2019-2020 | 0            | 0                | 0                      | 135            | 1                  | 1                    | 4                   | 141                      | 234                         | -93                      |
| 2020-2021 | 0            | 1                | -1                     | 74             | 0                  | 1                    | 2                   | 77                       | 226                         | -149                     |
| 2021-2022 | 0            | 1                | -1                     | 188            | 2                  | 1                    | 13                  | 204                      | 227                         | -23                      |
| 2022-2023 | 0            | 3                | -3                     | 204            | 0                  | 4                    | 9                   | 217                      | 202                         | 15                       |
| Average   | 0            | 1                | -1                     | 159            | 1                  | 2                    | 7                   | 168                      | 230                         | -62                      |